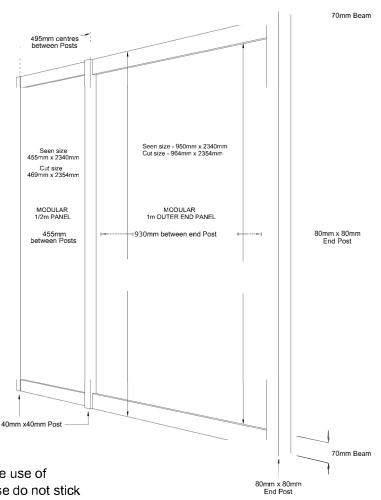

If you wish to attach materials to your shell scheme such as posters, graphics and / or material we suggest the use of double-sided Velcro or double-sided sticky pads. These options do not damage the panels of the stand. Please do not stick anything to the metal work. **Any damage incurred will be charged for.** 