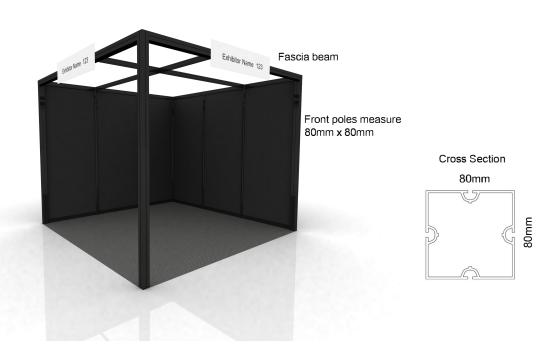

## 80x80 Shell Scheme

The 80x80 Square Profile Shell Scheme by Creative Live provides a fabulous finish, clean lines and the opportunity to upgrade your stand in cost effective ways.

Our 80x80 Shell Scheme is a modular stand system, constructed using poles and panels and can be built to any size and configuration. The shell scheme will include walls, fascia, nameboard and carpet.

The specification of the shell scheme is as shown. Please note, there will be coloured nameboards specific to each zoned area.

Please be aware that the system **has a minimal ceiling grid**. We will place limited ceiling beams on stands which lighting can be attached to in the normal way but advise that you contact us with exact requirements if placement is imperative to your display.