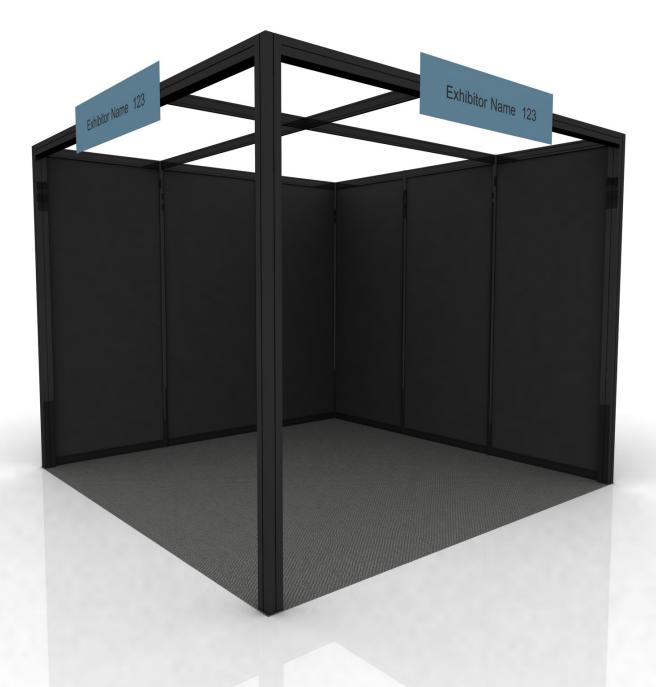

## 80x80 Shell Scheme

The 80x80 Square Profile Shell Scheme by Creative Live provides a fabulous finish, clean lines and the opportunity to upgrade your stand in cost effective ways.

Our 80x80 Shell Scheme is a modular stand system, constructed using poles and panels and can be built to any size and configuration. The shell scheme will include walls, fascia, nameboard and carpet.

The specification of the shell scheme is as shown. Please note, there will be coloured nameboards specific to each zoned area.

Please be aware that the system **has a minimal ceiling grid**. We will place limited ceiling beams on stands which lighting can be attached to in the normal way but advise that you contact us with exact requirements if placement is imperative to your display.